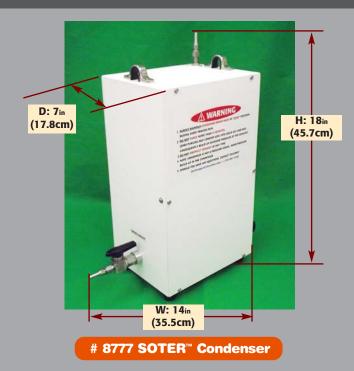

## **SOTER™ CONDENSER (#8777)**

Note: Overall System
Set-Up Area Requirement
with optional
SOTER™ Condenser is
36"(W) x 30"(D)
92cm(W) x 76cm(D)

SOTER  $^{\text{\tiny{IM}}}$  Condenser quietly separates the waste 'Purge' alcohol and CO<sub>2</sub> discharge from your SAMDRI  $^{\text{\tiny{IS}}}$  process chamber. Comes complete with 15' static free flexiexhaust hose w/ 1/4" ID tubing, an insulated exhaust connection from SAMDRI to it, and clear drain flex tubing. Both 120V and 220V availability.

## **Benefits**

- 1. Safely separates the waste Alcohol and CO<sub>2</sub> in a safe manner.
- 2. Eliminates static discharge that may occur during the PURGE mode of the process.
- 3. 100% noise cancelling and containment of any exhaust discharge during PURGE mode before safely routing to Carboy.