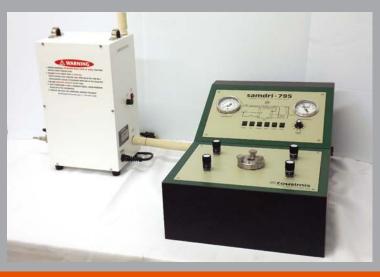

R™ CONDENSER (#8777)**



Note: Overall System
Set-Up Area Requirement
with optional
SOTER™ Condenser is
36"(W) x 30"(D)
92cm(W) x 76cm(D)



SOTER  $^{\text{\tiny{IM}}}$  Condenser quietly separates the waste 'Purge' alcohol and CO<sub>2</sub> discharge from your SAMDRI  $^{\text{\tiny{IS}}}$  process chamber. Comes complete with 15' static free flexiexhaust hose w/ 1/4" ID tubing, an insulated exhaust connection from SAMDRI to it, and clear drain flex tubing. Both 120V and 220V availability.

## **Benefits**

- 1. Safely separates the waste Alcohol and CO<sub>2</sub> in a safe manner.
- 2. Eliminates static discharge that may occur during the PURGE mode of the process.
- 3. 100% noise cancelling and containment of any exhaust discharge during PURGE mode before safely routing to Carboy.



**SOTER™ Condenser Shown Connected to SAMDRI®-795**